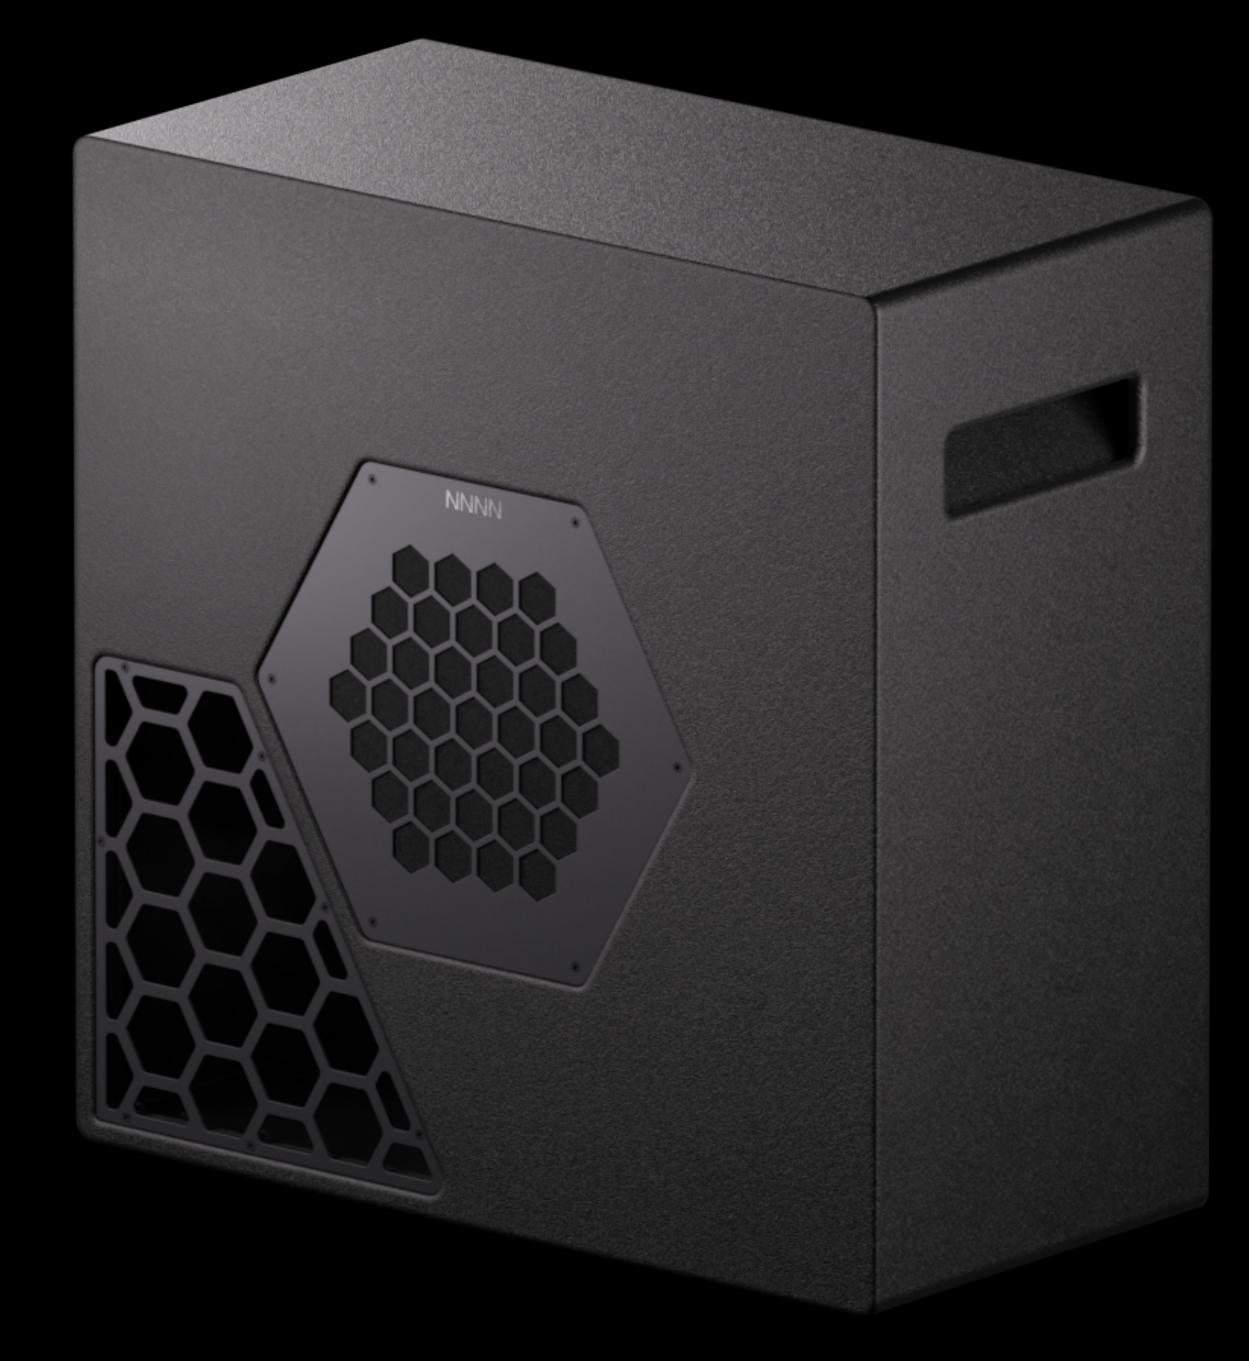

# Devor 30 P

## Premium Subwoofer

Dual 12" horn loaded subwoofer

30Hz low frequency response

Sub cardioid dispersion

High SPL, low distortion

Mechanical force cancellation

| Configuration                  | Active 2-way              |
|--------------------------------|---------------------------|
| Frequency response (±3dB)      | 30 Hz - 80 Hz             |
| Max. SPL (cont./ peak)(calc.)  | 133 dB / 139 dB           |
| Nominal dispersion             | Sub-cardioid              |
|                                |                           |
| Drivers                        | 2×12"                     |
| Nominal impedance (front/rear) | 8Ω / 8Ω                   |
| Power handling (cont./peak)    | 1000 W / 4000 W           |
| Connections                    | 2× Neutrik speakON 4-pole |
|                                |                           |

### Shallow depth form factor

Dimensions (WxHxD) mm

Weight

 $800 \times 800 \times 400$  mm 31.5 × 31.5 × 15.8 in 44,4 kg / 97.9 lb