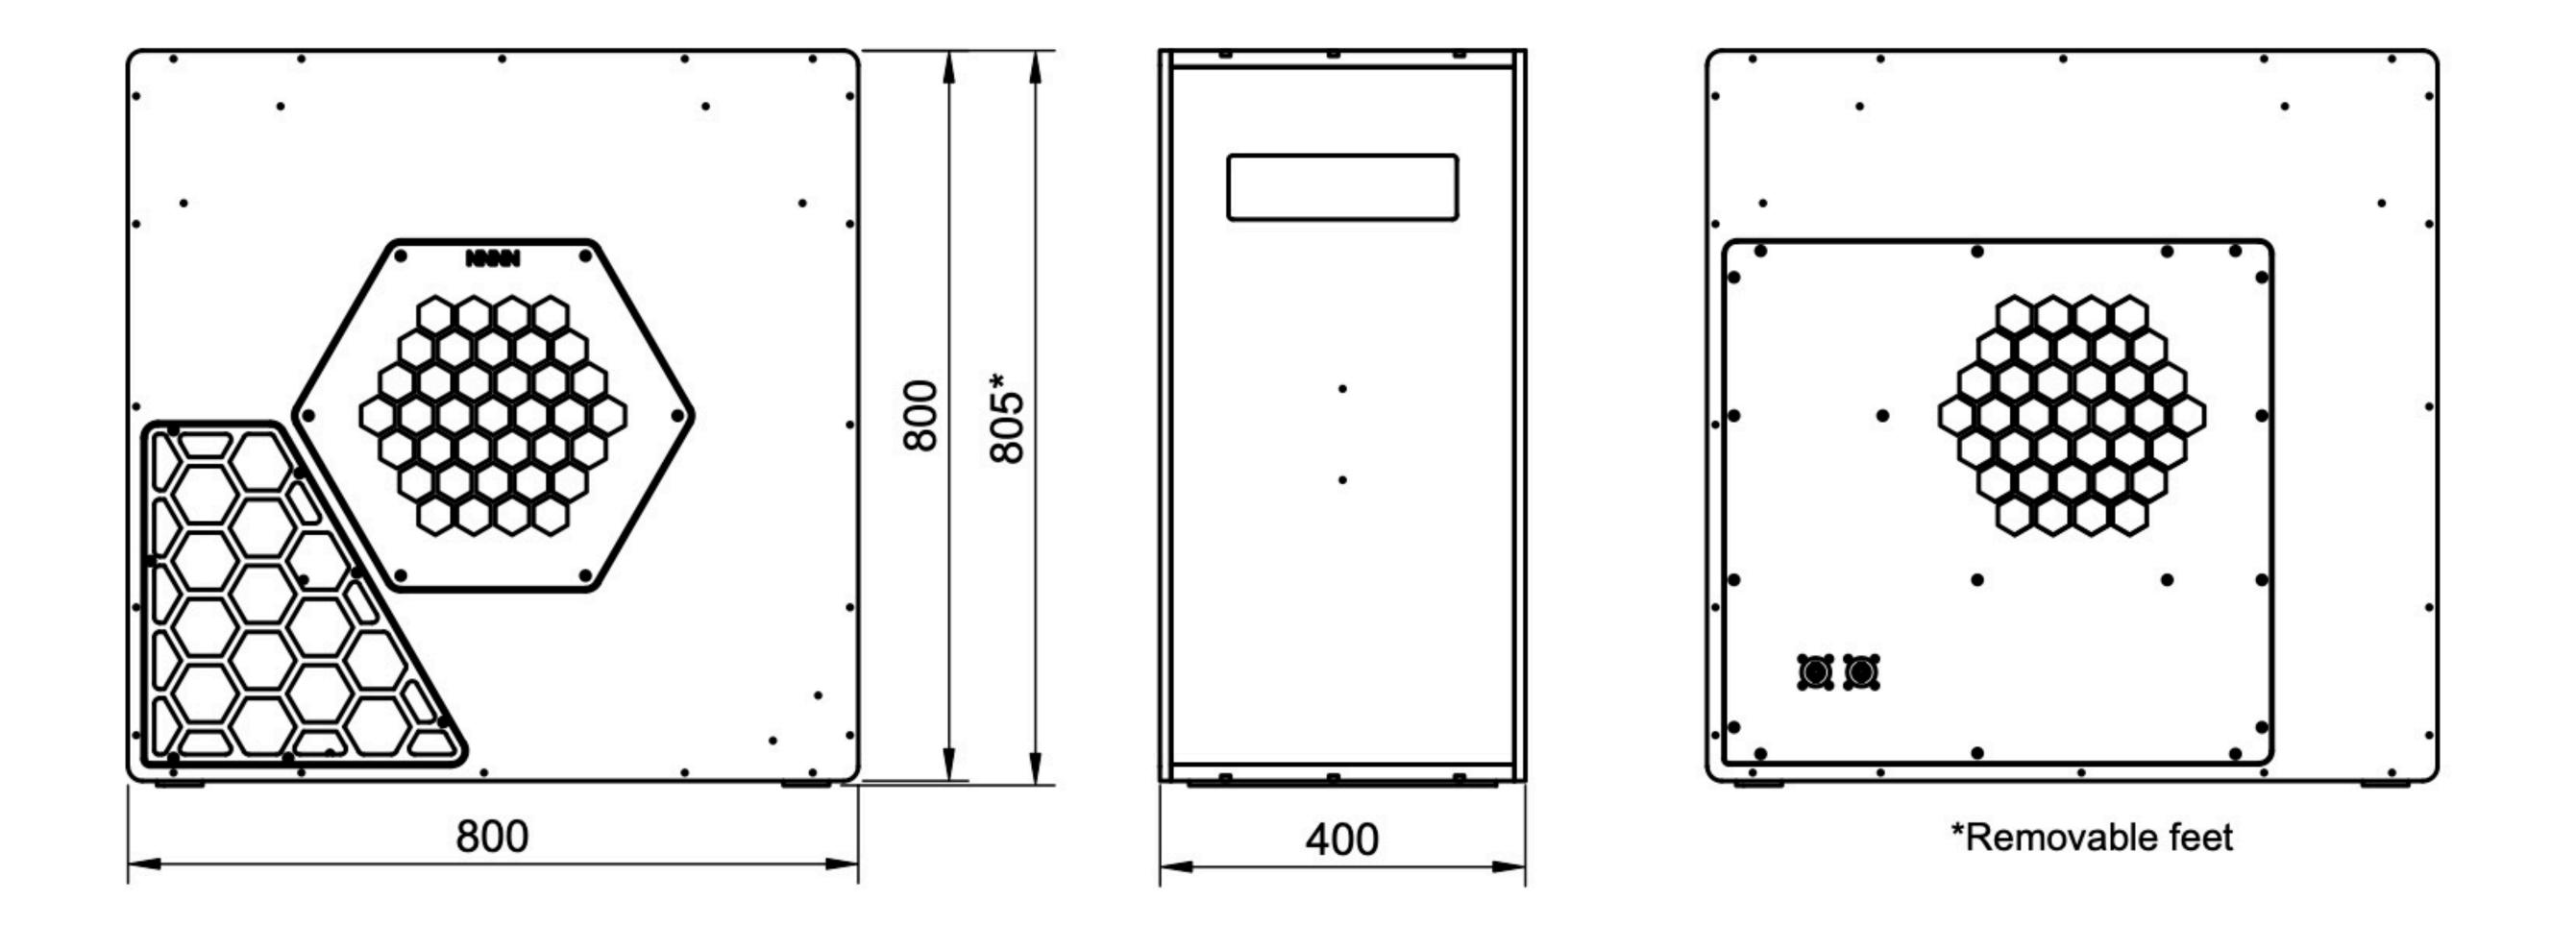

### Shallow depth form factor

Dimensions (WxHxD) mm

Weight

 $800 \times 800 \times 400$  mm 31.5 × 31.5 × 15.8 in 44,4 kg / 97.9 lb