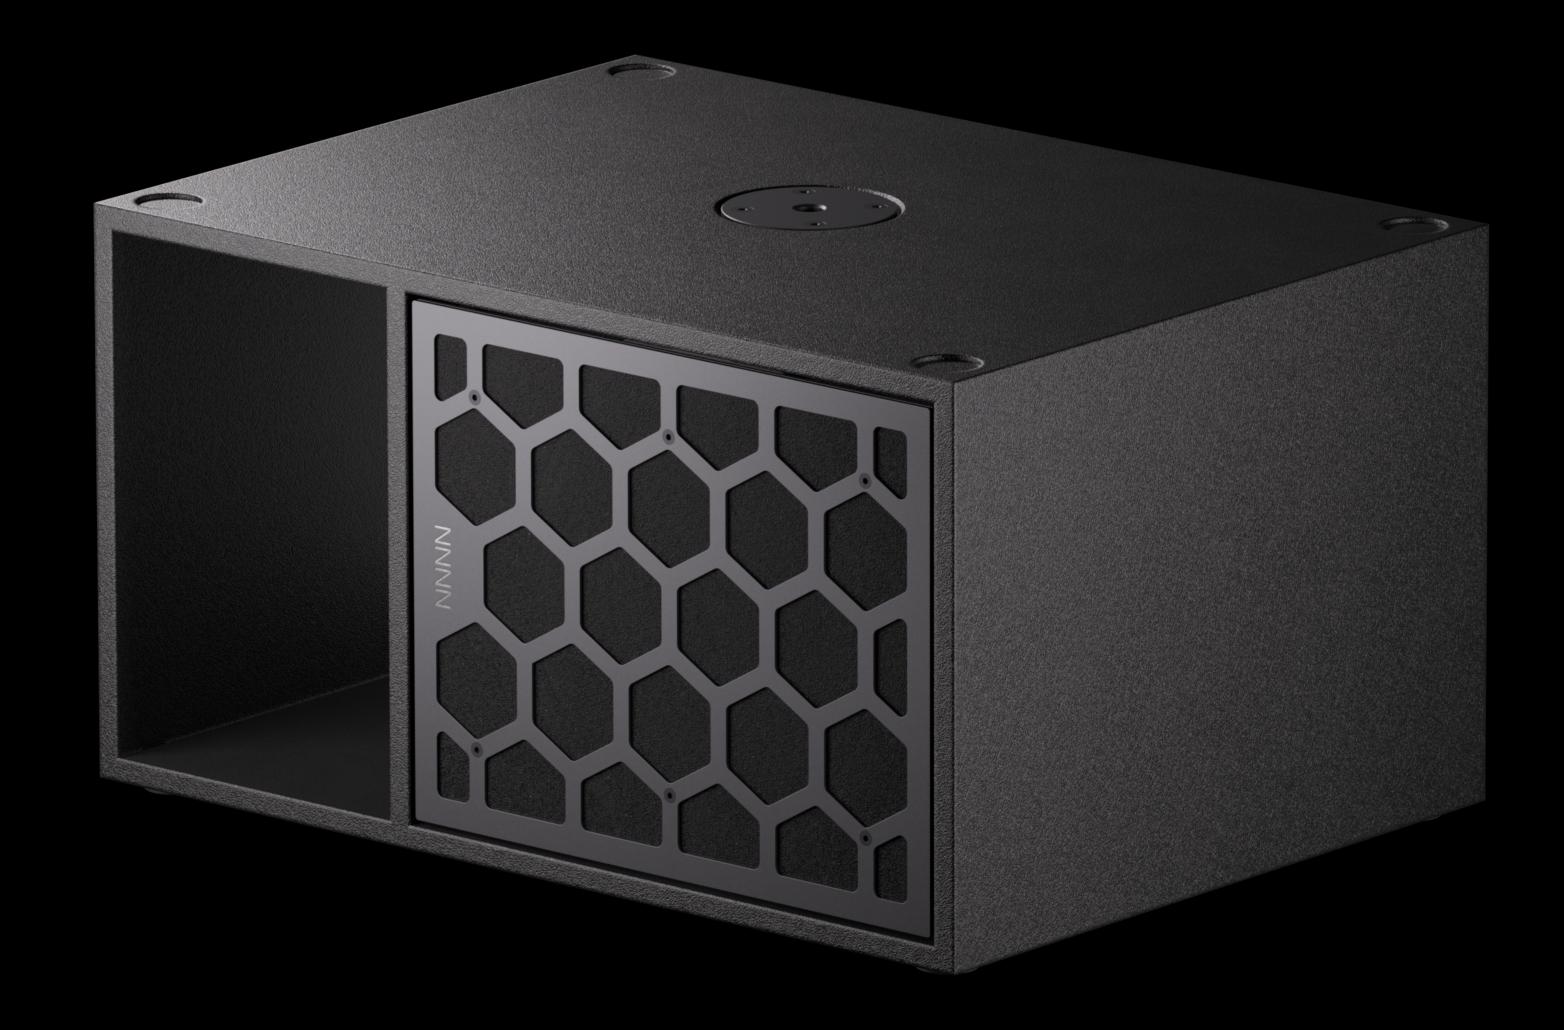

# Tent 35 P

Multi-Purpose Subwoofer

| 1011    |          |         |         |            |
|---------|----------|---------|---------|------------|
| コン      | tranem   | าเจรเกท | line si | ubwoofer : |
| <b></b> | LIGITOTI |         |         |            |

#### Compact and multi-purpose

Trent 35 is designed to provide very high output relative to size, while retaining low frequency response, low distortion and good impulse response. The compact form factor makes it convenient for mobile applications and easy to integrate in installations where space is precious.

#### Defined low-end

The transmission line loading design provides an effortless low end in a small enclosure. The sound signature of this transmission line is slightly softer than our bass horns overall, but quite familiar sounding in its' bottom octave. A modern 12" driver with a strong motor system, low moving mass, rigid cone and extended excursion provides a musical performance usable in a wide range of scenarios. The transmission line design provides more output and