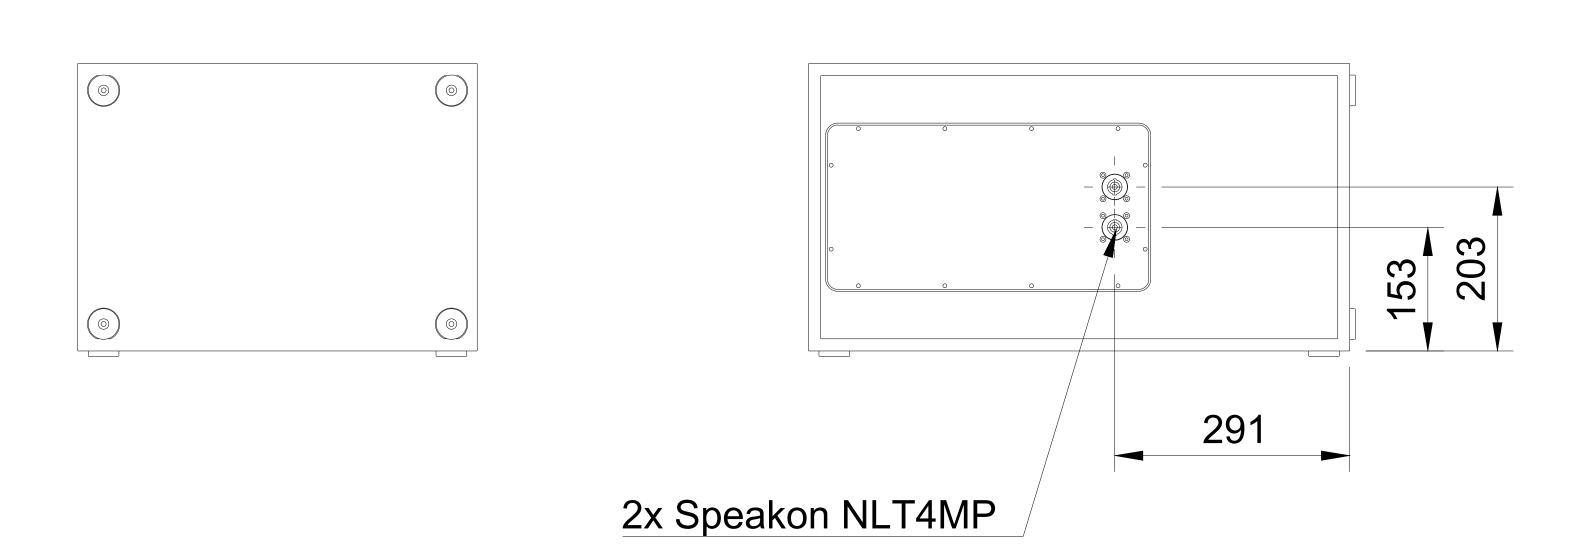

35Hz low frequency response

Fast impulse response

High SPL in compact and mobile form factor

Stackable with pole mount

Ready for boundary integration

| Configuration Frequency response (±3dB) Max. SPL (cont./ peak)(calc.) Nominal dispersion | Active 1-way<br>35 Hz - 80 Hz<br>123 dB / 127 dB<br>Omni                                                               |
|------------------------------------------------------------------------------------------|------------------------------------------------------------------------------------------------------------------------|
| Drivers Nominal impedance Power handling (cont./peak) Connections                        | 1× 12"<br>8Ω<br>500 W / 2000 W<br>2× Neutrik SpeakON 4-pole                                                            |
| Dimensions (WxHxD) mm Weight                                                             | $677 \times 363 \times 495 \text{ mm}$ $26.7 \times 14.3 \times 19.5 \text{ in}$ $24.0 \text{ kg } / 52.9 \text{ lbs}$ |