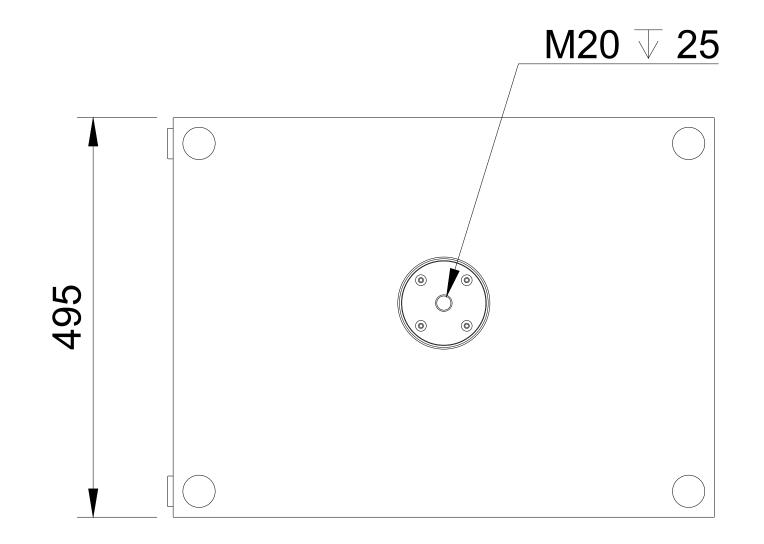

35Hz low frequency response

Fast impulse response

High SPL in compact and mobile form factor

Stackable with pole mount

Ready for boundary integration

| Configuration Frequency response (±3dB) Max. SPL (cont./ peak)(calc.) Nominal dispersion | Active 1-way<br>35 Hz - 80 Hz<br>123 dB / 127 dB<br>Omni                                                               |
|------------------------------------------------------------------------------------------|------------------------------------------------------------------------------------------------------------------------|
| Drivers Nominal impedance Power handling (cont./peak) Connections                        | 1× 12"<br>8Ω<br>500 W / 2000 W<br>2× Neutrik SpeakON 4-pole                                                            |
| Dimensions (WxHxD) mm Weight                                                             | $677 \times 363 \times 495 \text{ mm}$ $26.7 \times 14.3 \times 19.5 \text{ in}$ $24.0 \text{ kg } / 52.9 \text{ lbs}$ |