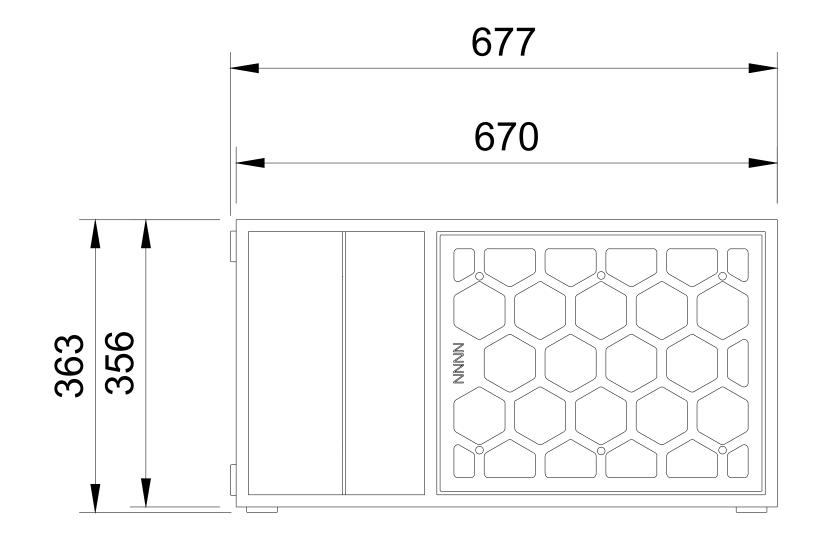

35Hz low frequency response

Fast impulse response

High SPL in compact and mobile form factor

Stackable with pole mount

Ready for boundary integration

| Configuration Frequency response (±3dB) Max. SPL (cont./ peak)(calc.) Nominal dispersion | Active 1-way<br>35 Hz - 80 Hz<br>123 dB / 127 dB<br>Omni                                                               |
|------------------------------------------------------------------------------------------|------------------------------------------------------------------------------------------------------------------------|
| Drivers Nominal impedance Power handling (cont./peak) Connections                        | 1× 12"<br>8Ω<br>500 W / 2000 W<br>2× Neutrik SpeakON 4-pole                                                            |
| Dimensions (WxHxD) mm Weight                                                             | $677 \times 363 \times 495 \text{ mm}$ $26.7 \times 14.3 \times 19.5 \text{ in}$ $24.0 \text{ kg } / 52.9 \text{ lbs}$ |